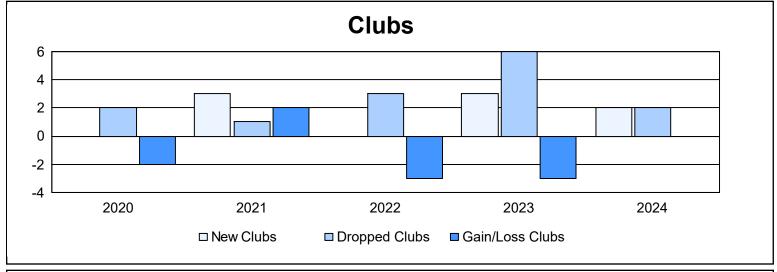

District U 1 As of June 2024 Cumulative

| Year      | New<br>Clubs | Dropped<br>Clubs | Gain/<br>Loss<br>Clubs | New<br>Members | Charter<br>Members | Reinstate<br>Members | Transfer<br>Members | Total<br>Member<br>Added | Total<br>Members<br>Dropped | Gain/<br>Loss<br>Members |
|-----------|--------------|------------------|------------------------|----------------|--------------------|----------------------|---------------------|--------------------------|-----------------------------|--------------------------|
| 2019-2020 | 0            | 2                | -2                     | 71             | 2                  | 3                    | 3                   | 79                       | 213                         | -134                     |
| 2020-2021 | 3            | 1                | 2                      | 69             | 76                 | 3                    | 1                   | 149                      | 110                         | 39                       |
| 2021-2022 | 0            | 3                | -3                     | 68             | 8                  | 2                    | 12                  | 90                       | 181                         | -91                      |
| 2022-2023 | 3            | 6                | -3                     | 97             | 93                 | 6                    | 1                   | 197                      | 225                         | -28                      |
| 2023-2024 | 2            | 2                | 0                      | 128            | 54                 | 12                   | 10                  | 204                      | 173                         | 31                       |
| Average   | 2            | 3                | -1                     | 87             | 47                 | 5                    | 5                   | 144                      | 180                         | -37                      |